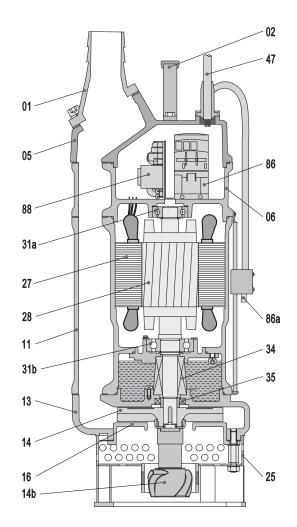

## DIMENSION DRAWING TYPE: **SUBMERSIBLE SLURRY PUMP**

| Item No. | Part name     | Material          | Item No. | Part name          | Material           |
|----------|---------------|-------------------|----------|--------------------|--------------------|
| 01       | Hose coupling | Cast iron         | 27       | Stator             |                    |
| 02       | Handle        | Rubber&steel      | 28       | Rotor              | Shaft:AISI420SS    |
| 05       | Upper cover   | Cast iron         | 31a      | Bearing            | Ball bearing       |
| 06       | Upper support | Cast iron         | 31b      | Bearing            | Ball bearing       |
| 11       | Motor body    | Cast iron         | 34       | Mechanical seal    | Sic-Sic/Carbon-Sic |
| 13       | Pump body     | Cast iron         | 35       | Oil seal           |                    |
| 14a      | Impeller      | High chrome alloy | 47       | Cable              |                    |
| 14b      | Agitator      | High chrome alloy | 86       | AC Contactor       |                    |
| 16       | Inlet plate   | Ductile iron      | 86a      | Water level sensor |                    |
| 25       | Strainer      | Steel             | 88       | Controller block   |                    |