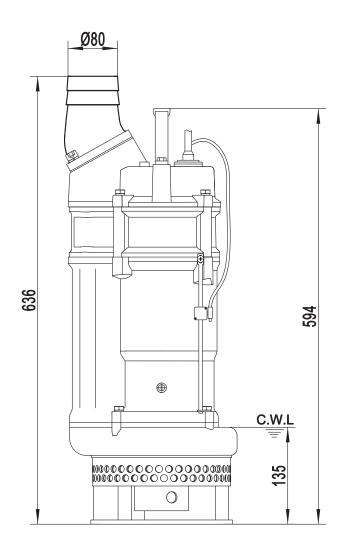

## TYPE: SUBMERSIBLE SLURRY PUMP

**DIMENSION DRAWING** 

| Model     | N.W(kg) |  |  |
|-----------|---------|--|--|
| 80TBDE1.5 | 43      |  |  |

C.W.L:Continuous Running Water Level.

SOLIDPUMP EUROPE SIA