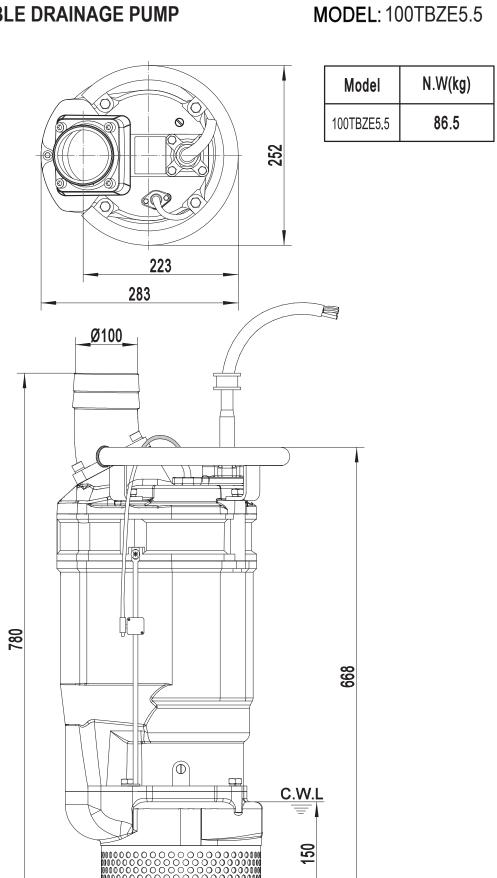

## **SOLIDPUMP EUROPE SIA**

TYPE: SUBMERSIBLE DRAINAGE PUMP

C.W.L:Continuous Running Water Level.