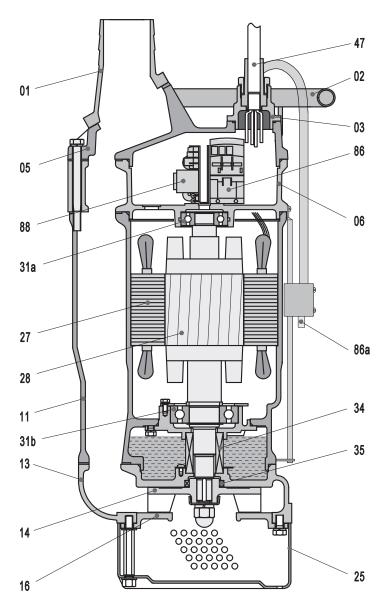

### TYPE: SUBMERSIBLE DRAINAGE PUMP

| Item No. | Part name     | Material          | Item No. | Part name          | Material           |
|----------|---------------|-------------------|----------|--------------------|--------------------|
| 01       | Hose coupling | Cast iron         | 27       | Stator             |                    |
| 02       | Handle        | Steel             | 28       | Rotor              | Shaft:AISI420SS    |
| 03       | Terminal box  | Cast iron         | 31a      | Bearing            | Ball bearing       |
| 05       | Upper cover   | Cast iron         | 31b      | Bearing            | Ball bearing       |
| 06       | Upper support | Cast iron         | 34       | Mechanical seal    | Sic-Sic/Carbon-Sic |
| 11       | Motor body    | Cast iron         | 35       | Oil seal           |                    |
| 13       | Pump body     | Cast iron         | 47       | Cable              |                    |
| 14       | Impeller      | High chrome alloy | 86       | AC Contactor       |                    |
| 16       | Inlet plate   | Ductile iron      | 86a      | Water level sensor |                    |
| 25       | Strainer      | Steel             | 88       | Controller block   |                    |