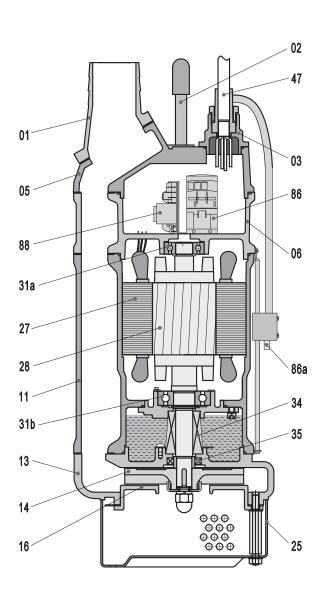

## **SOLIDPUMP EUROPE SIA**

TYPE: SUBMERSIBLE DRAINAGE PUMP

| Item No. | Part name     | Material          | Item No. | Part name          | Material           |
|----------|---------------|-------------------|----------|--------------------|--------------------|
| 01       | Hose coupling | Cast iron         | 27       | Stator             |                    |
| 02       | Handle        | Rubber&steel      | 28       | Rotor              | Shaft:AISI420SS    |
| 03       | Terminal box  | Cast iron         | 31a      | Bearing            | Ball bearing       |
| 05       | Upper cover   | Cast iron         | 31b      | Bearing            | Ball bearing       |
| 06       | Upper support | Cast iron         | 34       | Mechanical seal    | Sic-Sic/Carbon-Sic |
| 11       | Motor body    | Cast iron         | 35       | Oil seal           |                    |
| 13       | Pump body     | Cast iron         | 47       | Cable              |                    |
| 14       | Impeller      | High chrome alloy | 86       | AC Contactor       |                    |
| 16       | Inlet plate   | Ductile iron      | 86a      | Water level sensor |                    |
| 25       | Strainer      | Steel             | 88       | Controller block   |                    |