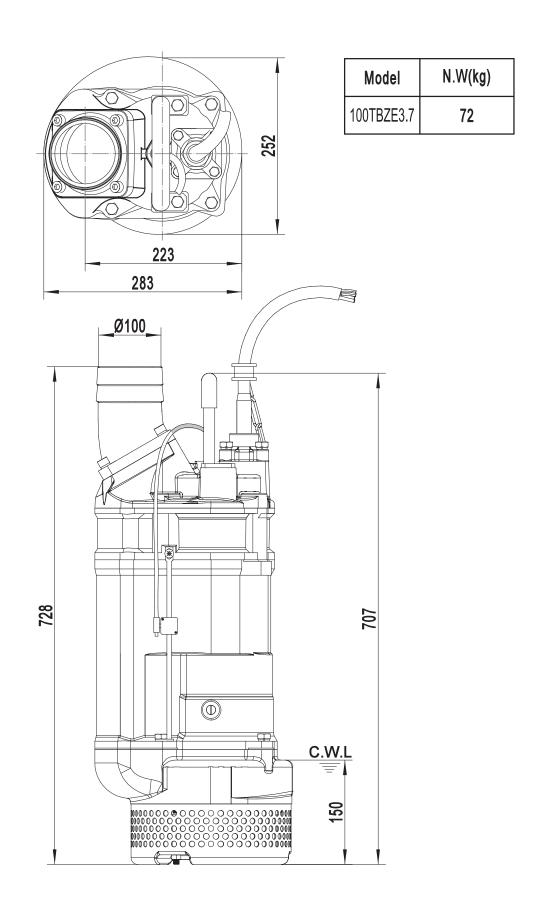

### **SOLIDPUMP EUROPE SIA**

TYPE: **SUBMERSIBLE DRAINAGE PUMP** MODEL: 100TBZE3.7

C.W.L:Continuous Running Water Level.