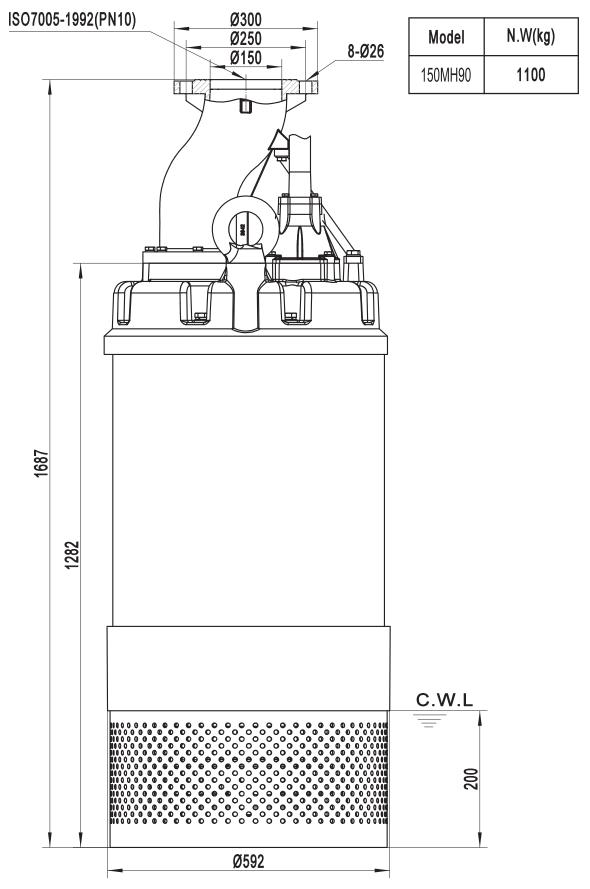

### DIMENSION DRAWING TYPE: **SUBMERSIBLE DRAINAGE PUMP**

**MODEL:** 150MH90

C.W.L:Continuous Running Water Level.