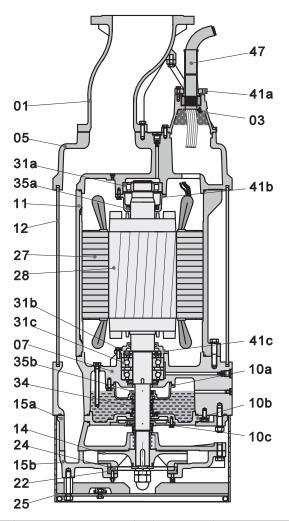

#### DIMENSION DRAWING TYPE: **SUBMERSIBLE DRAINAGE PUMP**

| Item No. | Part name     | Material          | Item No. | Part name       | Material                   |
|----------|---------------|-------------------|----------|-----------------|----------------------------|
| 01       | Hose coupling | Ductile iron      | 25       | Strainer        | AISI304SS                  |
| 03       | Terminal box  | Cast iron         | 27       | Stator          |                            |
| 05       | Upper cover   | Cast iron         | 28       | Rotor           | Shaft:AISI420SS            |
| 07       | Bearing house | Cast iron         | 31a      | Bearing         | Cylindrical roller bearing |
| 10a      | Seal bracket  | Cast iron         | 31b      | Bearing         | Angular contact bearing    |
| 10b      | Seal bracket  | Cast iron         | 31c      | Bearing         | Angular contact bearing    |
| 10c      | Seal bracket  | Cast iron         | 34a      | Mechanical seal | Tc-Sic/Sic-Sic             |
| 11       | Motor body    | Cast iron         | 34b      | Mechanical seal | Sic-Sic                    |
| 12       | Outer casing  | Steel             | 35a      | Oil seal        |                            |
| 14       | Impeller      | High chrome alloy | 35b      | Oil seal        |                            |
| 15a      | Diffuser      | Cast iron         | 41a      | Shim            | Cast iron                  |
| 15b      | Diffuser      | Ductile iron      | 41b      | Shim            | Cast iron                  |
| 22       | Seat assembly | Cast iron         | 41c      | Shim            | Cast iron                  |
| 24       | Neck ring     | High chrome alloy | 47       | Cable           |                            |