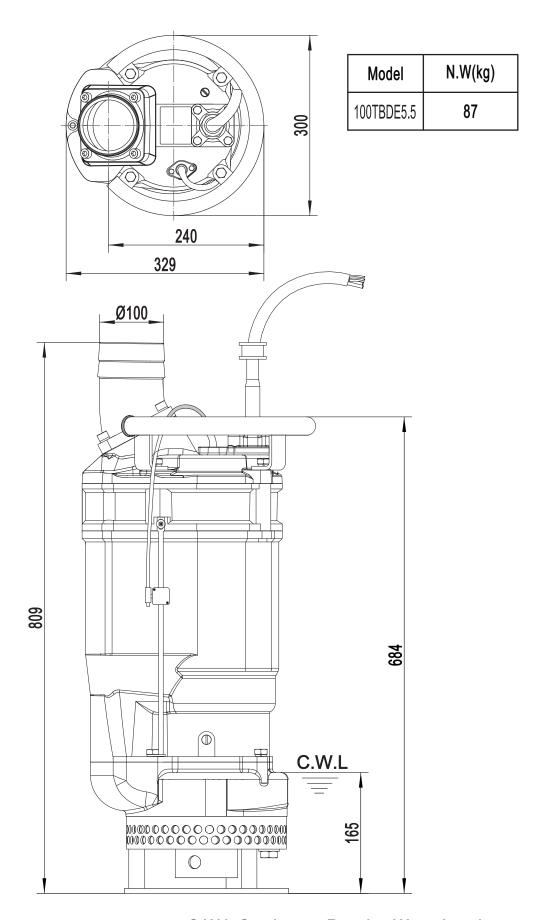

### **SOLIDPUMP EUROPE SIA**

TYPE: **SUBMERSIBLE SLURRY PUMP** MODEL: 100TBDE5.5

C.W.L:Continuous Running Water Level.