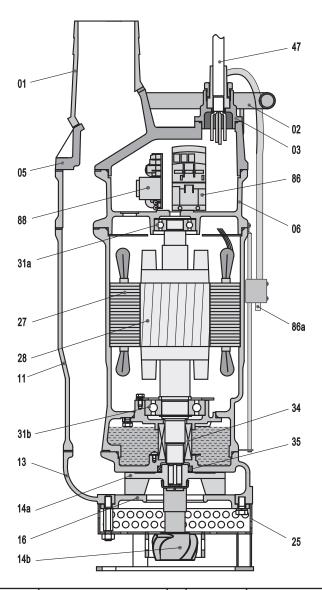

## **SOLIDPUMP EUROPE SIA**

TYPE: **SUBMERSIBLE SLURRY PUMP** MODEL: 100TBDE5.5

| Item No. | Part name     | Material          | Item No. | Part name          | Material        |
|----------|---------------|-------------------|----------|--------------------|-----------------|
| 01       | Hose coupling | Cast iron         | 27       | Stator             |                 |
| 02       | Handle        | Steel             | 28       | Rotor              | Shaft:AISI420SS |
| 03       | Terminal box  | Cast iron         | 31a      | Bearing            | Ball bearing    |
| 05       | Upper cover   | Cast iron         | 31b      | Bearing            | Ball bearing    |
| 06       | Upper support | Cast iron         | 34       | Mechanical seal    | Sic-Sic/Sic-Sic |
| 11       | Motor body    | Cast iron         | 35       | Oil seal           |                 |
| 13       | Pump body     | Cast iron         | 47       | Cable              |                 |
| 14a      | Impeller      | High chrome alloy | 86       | AC Contactor       |                 |
| 14b      | Agitator      | High chrome alloy | 86a      | Water level sensor |                 |
| 16       | Inlet plate   | Ductile iron      | 88       | Controller block   |                 |
| 25       | Strainer      | Steel             |          |                    |                 |