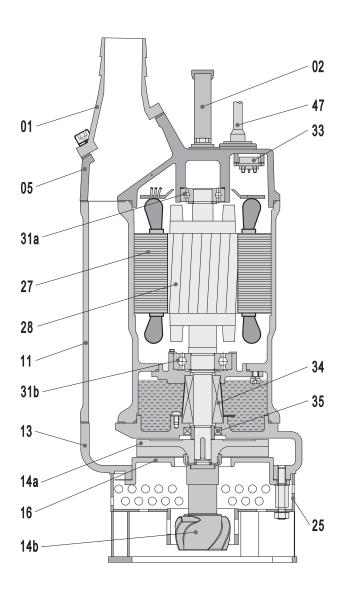

## **SOLIDPUMP EUROPE SIA**

TYPE: **SUBMERSIBLE SLURRY PUMP** MODEL: 50TBD2.2

| Item No. | Part name     | Material          | Item No. | Part name       | Material           |
|----------|---------------|-------------------|----------|-----------------|--------------------|
| 01       | Hose coupling | Cast iron         | 27       | Stator          |                    |
| 02       | Handle        | Rubber&steel      | 28       | Rotor           | Shaft:AISI420SS    |
| 05       | Upper cover   | Cast iron         | 31a      | Bearing         | Ball bearing       |
| 11       | Motor body    | Cast iron         | 31b      | Bearing         | Ball bearing       |
| 13       | Pump body     | Cast iron         | 33       | Motor protector |                    |
| 14a      | Impeller      | High chrome alloy | 34       | Mechanical seal | Sic-Sic/Carbon-Sic |
| 14b      | Agitator      | High chrome alloy | 35       | Oil seal        |                    |
| 16       | Inlet plate   | Ductile iron      | 47       | Cable           |                    |
| 25       | Strainer      | Steel             |          |                 |                    |