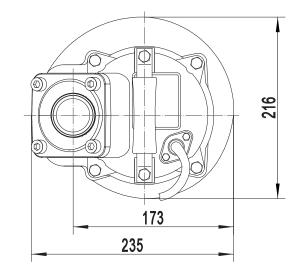

**INPUT** 

(P1)

m

TOTAL

**HEAD** 

0

TYPE: SUBMERSIBLE SLURRY PUMP MODEL: 50TBD2.2

| Model    | N.W(kg) |  |  |
|----------|---------|--|--|
| 50TBD2.2 | 40      |  |  |