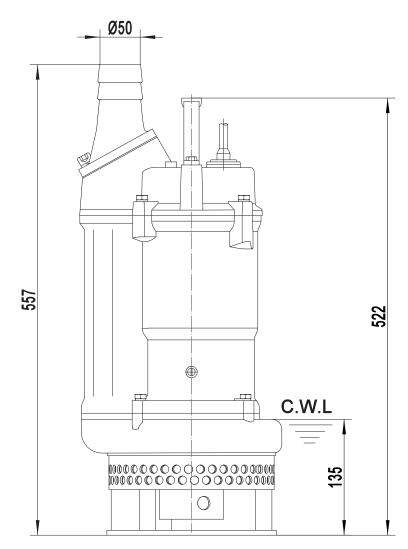

# PUMP PERFORMANCE CURVES

MODEL: 50TBD2.2 | FREQUENCY: 50Hz TYPE: SUBMERSIBLE SLURRY PUMP STANDARD SPECIFICATIONS **DISCHARGE BORE** 50 mm Max: 25 m **HEAD** Rated: 19 m Max: 0.50 m<sup>3</sup>/min Rated: 0.30 m<sup>3</sup>/min CAPACITY **MOTOR OUTPUT** 2.2 kW PHASE x VOLTAGE 3 Øx 400 V CURRENT 5.0 A 2 P/ S.S.2850 min<sup>-1</sup> POLES/REVOLUTION STARTING METHOD **Direct-on-line start INSULATION CLASS** F 50TBD2.2 60 TOTAL HEAD 50Hz 50 24 40 30 18 PUMP EFF 20 10 12 0 2.5 INPUT 2.0 6 1.5

### **SOLIDPUMP EUROPE SIA**

15

0.25

20

25

30

0.5

m³/h

m³/min

Capacity

10

5

%

PUMP

EFF.

kW

**INPUT** 

(P1)

m

TOTAL

**HEAD** 

0

TYPE: SUBMERSIBLE SLURRY PUMP MODEL: 50TBD2.2



| Model    | N.W(kg) |  |  |
|----------|---------|--|--|
| 50TBD2.2 | 40      |  |  |



C.W.L:Continuous Running Water Level.

## **SOLIDPUMP EUROPE SIA**

TYPE: **SUBMERSIBLE SLURRY PUMP** MODEL: 50TBD2.2



| Item No. | Part name     | Material          | Item No. | Part name       | Material           |
|----------|---------------|-------------------|----------|-----------------|--------------------|
| 01       | Hose coupling | Cast iron         | 27       | Stator          |                    |
| 02       | Handle        | Rubber&steel      | 28       | Rotor           | Shaft:AISI420SS    |
| 05       | Upper cover   | Cast iron         | 31a      | Bearing         | Ball bearing       |
| 11       | Motor body    | Cast iron         | 31b      | Bearing         | Ball bearing       |
| 13       | Pump body     | Cast iron         | 33       | Motor protector |