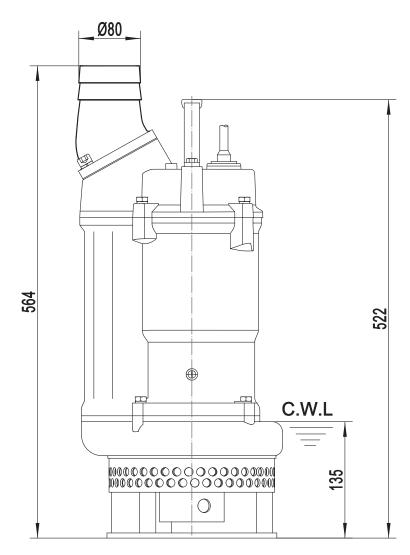

**SOLIDPUMP EUROPE SIA** 

TYPE: **SUBMERSIBLE SLURRY PUMP MODEL**: 80TBD1.5

| Model    | N.W(kg) |  |  |
|----------|---------|--|--|
| 80TBD1.5 | 37      |  |  |

C.W.L:Continuous Running Water Level.