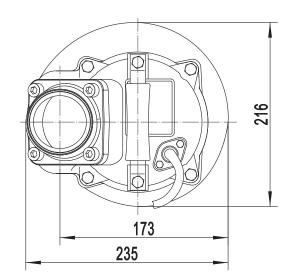

**SOLIDPUMP EUROPE SIA** 

TYPE: **SUBMERSIBLE SLURRY PUMP MODEL**: 80TBD1.5

| Model    | N.W(kg) |  |  |
|----------|---------|--|--|
| 80TBD1.5 | 37      |  |  |

C.W.L:Continuous Running Water Level.