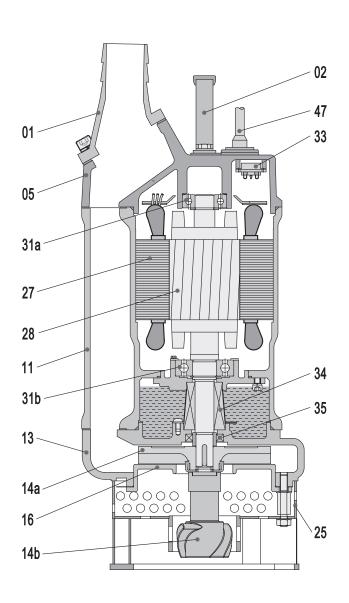

## **SOLIDPUMP EUROPE SIA**

TYPE: **SUBMERSIBLE SLURRY PUMP MODEL**: 80TBD1.5

| Item No. | Part name     | Material          | Item No. | Part name       | Material           |
|----------|---------------|-------------------|----------|-----------------|--------------------|
| 01       | Hose coupling | Cast iron         | 27       | Stator          |                    |
| 02       | Handle        | Rubber&steel      | 28       | Rotor           | Shaft:AISI420SS    |
| 05       | Upper cover   | Cast iron         | 31a      | Bearing         | Ball bearing       |
| 11       | Motor body    | Cast iron         | 31b      | Bearing         | Ball bearing       |
| 13       | Pump body     | Cast iron         | 33       | Motor protector |                    |
| 14a      | Impeller      | High chrome alloy | 34       | Mechanical seal | Sic-Sic/Carbon-Sic |
| 14b      | Agitator      | High chrome alloy | 35       | Oil seal        |                    |
| 16       | Inlet plate   | Ductile iron      | 47       | Cable           |                    |
| 25       | Strainer      | Steel             |          |                 |                    |