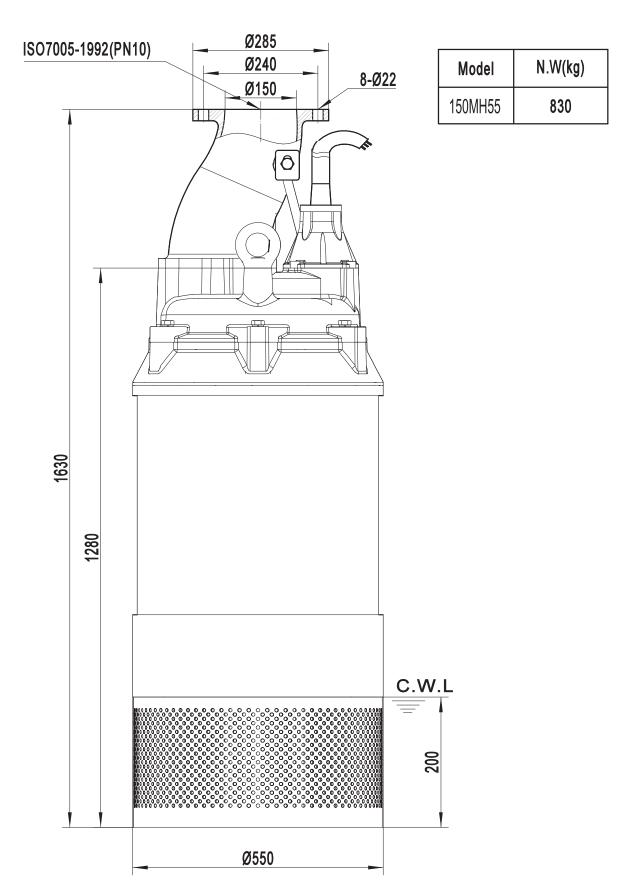

## **SOLIDPUMP EUROPE SIA**

TYPE: **SUBMERSIBLE DRAINAGE PUMP** MODEL: 150MH55

C.W.L:Continuous Running Water Level.

**MODEL:** 150MH55