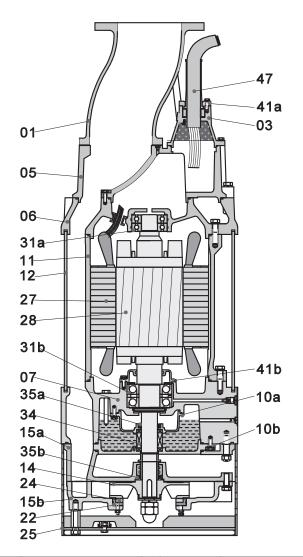

## **SOLIDPUMP EUROPE SIA**

TYPE: SUBMERSIBLE DRAINAGE PUMP

| Item No. | Part name        | Material          | Item No. | Part name       | Material                |
|----------|------------------|-------------------|----------|-----------------|-------------------------|
| 01       | Hose coupling    | Ductile iron      | 24       | Neck ring       | High chrome alloy       |
| 03       | Terminal box     | Cast iron         | 25       | Strainer        | AISI304SS               |
| 05       | Upper cover      | Cast iron         | 27       | Stator          |                         |
| 06       | Up-Bearing house | Cast iron         | 28       | Rotor           | Shaft:AISI420SS         |
| 07       | Bearing house    | Cast iron         | 31a      | Bearing         | Ball bearing            |
| 10a      | Seal bracket     | Cast iron         | 31b      | Bearing         | Angular contact bearing |
| 10b      | Seal bracket     | Cast iron         | 34       | Mechanical seal | Tc-Sic/Sic-Sic          |
| 11       | Motor body       | Cast iron         | 35a      | Oil seal        |                         |
| 12       | Outer casing     | Steel             | 35b      | Oil seal        |                         |
| 14       | Impeller         | High chrome alloy | 41a      | Shim            | Cast iron               |
| 15a      | Diffuser         | Cast iron         | 41b      | Shim            | Cast iron               |
| 15b      | Diffuser         | Ductile iron      | 47       | Cable           |                         |
| 22       | Seat assembly    | Cast iron         |          |                 |                         |