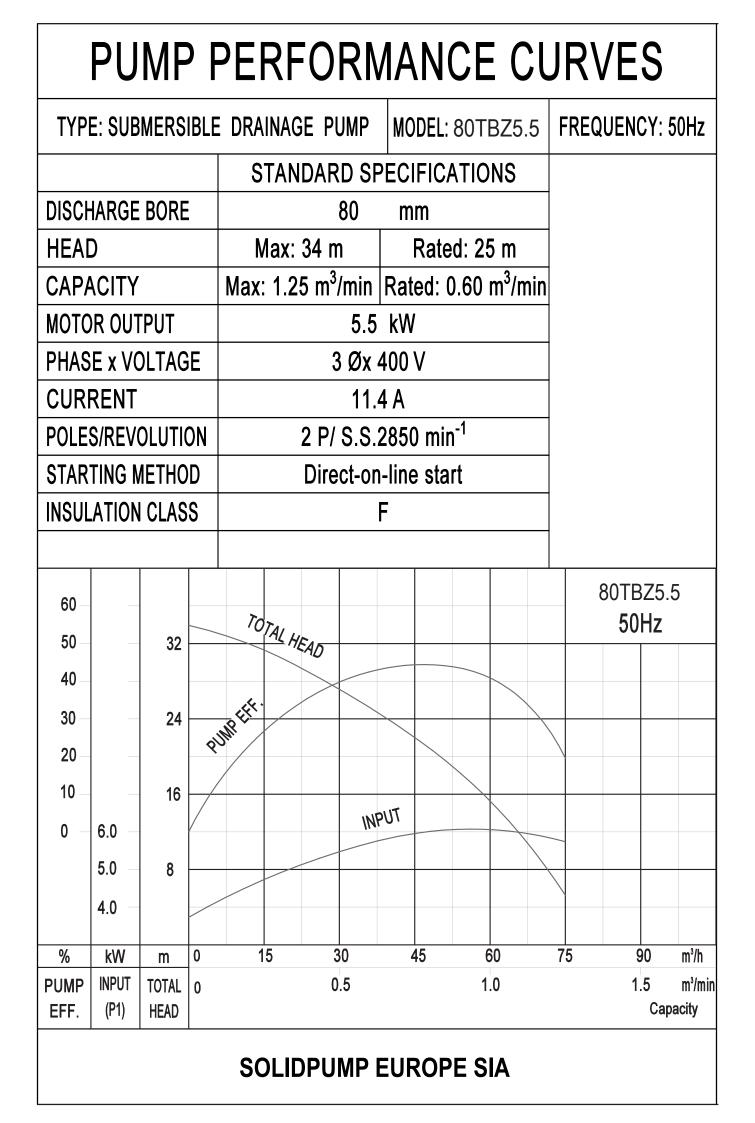

## DIMENSION DRAWING TYPE: **SUBMERSIBLE DRAINAGE PUMP**



C.W.L:Continuous Running Water Level.

## SOLIDPUMP EUROPE SIA

## DIMENSION DRAWING TYPE: **SUBMERSIBLE DRAINAGE PUMP**



| Item No. | Part name     | Material          | ltem No. | Part name       | Material        |
|----------|---------------|-------------------|----------|-----------------|-----------------|
| 01       | Hose coupling | Cast iron         | 27       | Stator          |                 |
| 02       | Handle        | Steel             | 28       | Rotor           | AISI ss420      |
| 03       | Terminal box  | Cast iron         | 31a      | Bearing         | Ball bearing    |
| 05       | Upper cover   | Cast iron         | 31b      | Bearing         | Ball bearing    |
| 11       | Motor body    | Cast iron