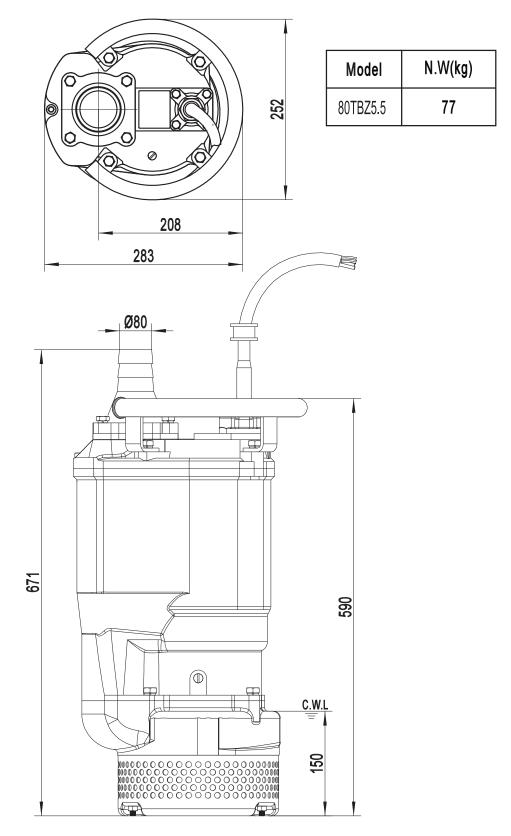

## DIMENSION DRAWING TYPE: **SUBMERSIBLE DRAINAGE PUMP**

C.W.L:Continuous Running Water Level.