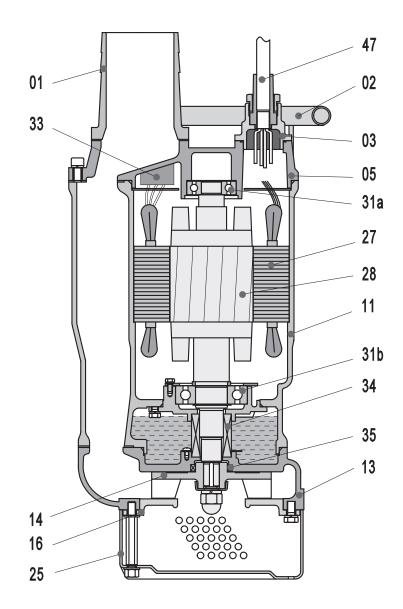

## DIMENSION DRAWING TYPE: **SUBMERSIBLE DRAINAGE PUMP**

| Item No. | Part name     | Material          | ltem No. | Part name       | Material        |
|----------|---------------|-------------------|----------|-----------------|-----------------|
| 01       | Hose coupling | Cast iron         | 27       | Stator          |                 |
| 02       | Handle        | Steel             | 28       | Rotor           | AISI ss420      |
| 03       | Terminal box  | Cast iron         | 31a      | Bearing         | Ball bearing    |
| 05       | Upper cover   | Cast iron         | 31b      | Bearing         | Ball bearing    |
| 11       | Motor body    | Cast iron         | 33       | Motor protector |                 |
| 13       | Pump body     | Cast iron         | 34       | Mechanical seal | Sic-Sic/Sic-Sic |
| 14       | Impeller      | High chrome alloy | 35       | Oil seal        |                 |
| 16       | Inlet plate   | Ductile iron      | 47       | Cable           |                 |
| 25       | Strainer      | Steel             |          |                 |                 |