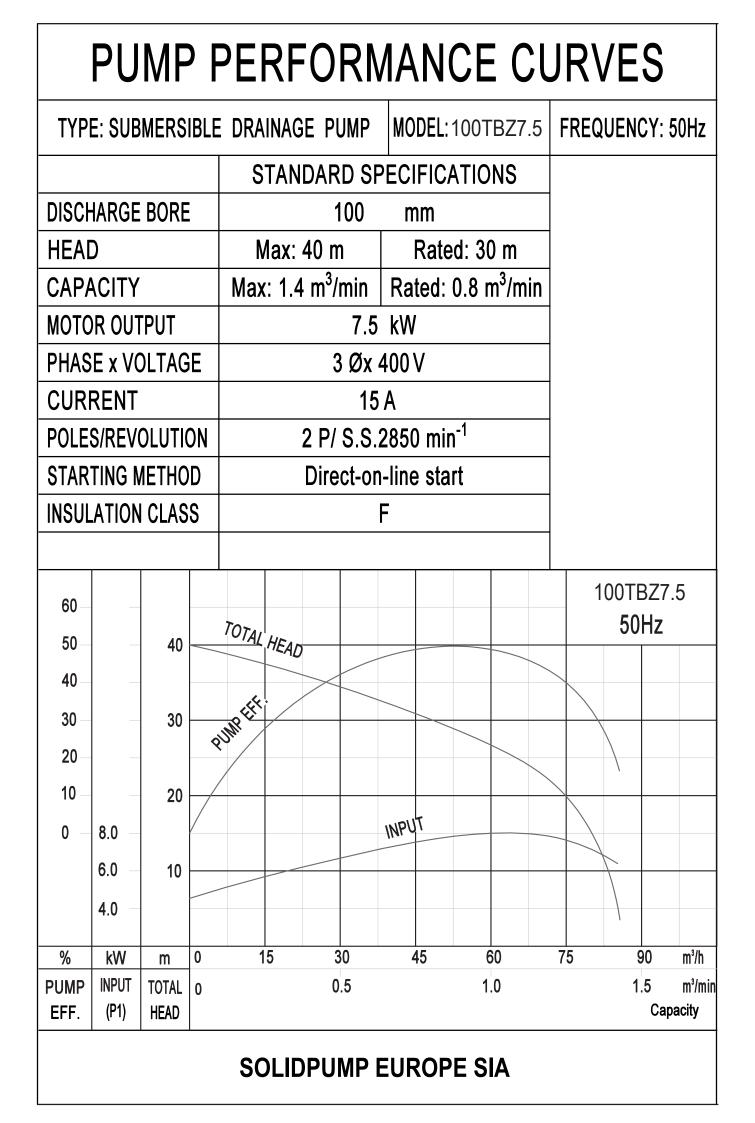

## DIMENSION DRAWING TYPE: **SUBMERSIBLE DRAINAGE PUMP**



C.W.L:Continuous Running Water Level.

SOLIDPUMP EUROPE SIA

## DIMENSION DRAWING TYPE: **SUBMERSIBLE DRAINAGE PUMP**



| Item No. | Part name     | Material          | ltem No. | Part name       | Material        |
|----------|---------------|-------------------|----------|-----------------|-----------------|
| 01       | Hose coupling | Cast iron         | 27       | Stator          | Shaft:AISI420SS |
| 02       | Handle        | Steel             | 28       | Rotor           | Ball bearing    |
| 03       | Terminal box  | Cast iron         | 31a      | Bearing         | Ball bearing    |
| 05       | Upper cover   | Cast iron         | 31b      | Bearing         |                 |
| 11       | Motor body    | Cast iron