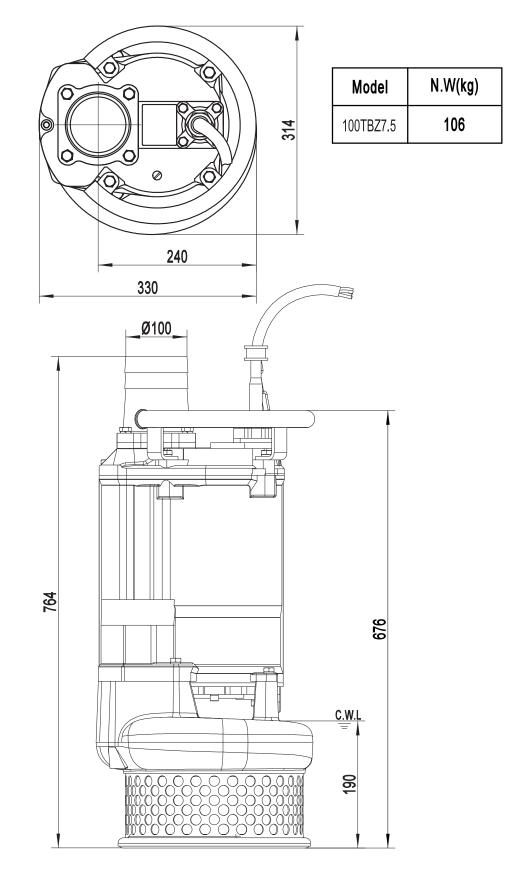

## DIMENSION DRAWING TYPE: **SUBMERSIBLE DRAINAGE PUMP**

C.W.L:Continuous Running Water Level.

SOLIDPUMP EUROPE SIA