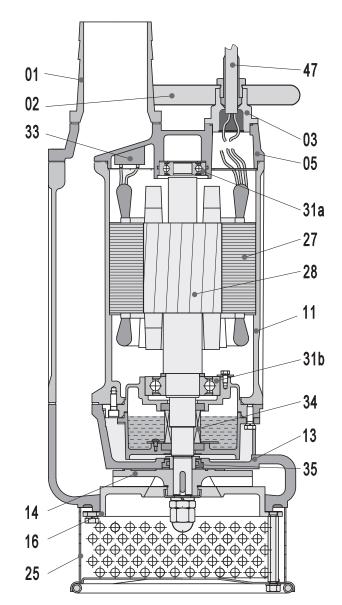

## DIMENSION DRAWING TYPE: **SUBMERSIBLE DRAINAGE PUMP**

| Item No. | Part name     | Material          | ltem No. | Part name       | Material        |
|----------|---------------|-------------------|----------|-----------------|-----------------|
| 01       | Hose coupling | Cast iron         | 27       | Stator          | Shaft:AISI420SS |
| 02       | Handle        | Steel             | 28       | Rotor           | Ball bearing    |
| 03       | Terminal box  | Cast iron         | 31a      | Bearing         | Ball bearing    |
| 05       | Upper cover   | Cast iron         | 31b      | Bearing         |                 |
| 11       | Motor body    | Cast iron         | 33       | Motor protector | Sic-Sic/Sic-Sic |
| 13       | Pump body     | Cast iron         | 34       | Mechanical seal |                 |
| 14       | Impeller      | High chrome alloy | 35       | Oil seal        |                 |
| 16       | Inlet plate   | Ductile iron      | 47       | Cable           |                 |
| 25       | Strainer      | Steel             |          |                 |                 |