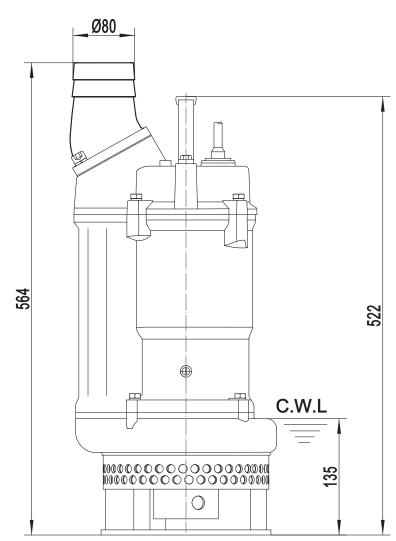

## **SOLIDPUMP EUROPE SIA**

TYPE: **SUBMERSIBLE SLURRY PUMP MODEL**: 80TBD2.2

| Model    | N.W(kg) |  |  |
|----------|---------|--|--|
| 80TBD2.2 | 40      |  |  |

C.W.L:Continuous Running Water Level.