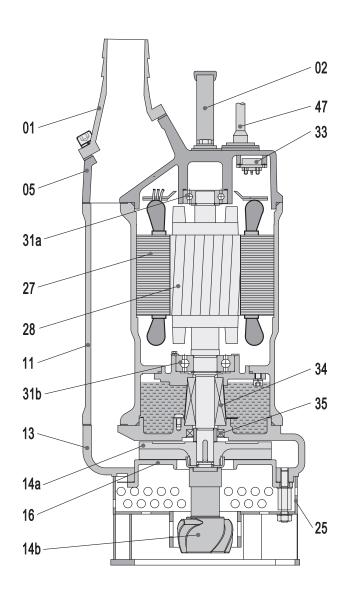

## **SOLIDPUMP EUROPE SIA**

TYPE: **SUBMERSIBLE SLURRY PUMP** MODEL: 80TBD2.2

| Item No. | Part name     | Material          | Item No. | Part name       | Material           |
|----------|---------------|-------------------|----------|-----------------|--------------------|
| 01       | Hose coupling | Cast iron         | 27       | Stator          |                    |
| 02       | Handle        | Rubber&steel      | 28       | Rotor           | Shaft:AISI420SS    |
| 05       | Upper cover   | Cast iron         | 31a      | Bearing         | Ball bearing       |
| 11       | Motor body    | Cast iron         | 31b      | Bearing         | Ball bearing       |
| 13       | Pump body     | Cast iron         | 33       | Motor protector |                    |
| 14a      | Impeller      | High chrome alloy | 34       | Mechanical seal | Sic-Sic/Carbon-Sic |
| 14b      | Agitator      | High chrome alloy | 35       | Oil seal        |                    |
| 16       | Inlet plate   | Ductile iron      | 47       | Cable           |                    |
| 25       | Strainer      | Steel             |          |                 |                    |