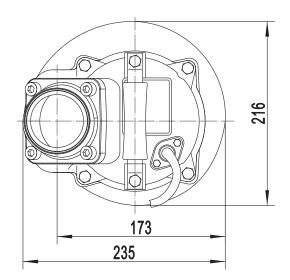

## **SOLIDPUMP EUROPE SIA**

TYPE: **SUBMERSIBLE SLURRY PUMP MODEL**: 80TBD2.2

| Model    | N.W(kg) |  |  |
|----------|---------|--|--|
| 80TBD2.2 | 40      |  |  |

C.W.L:Continuous Running Water Level.