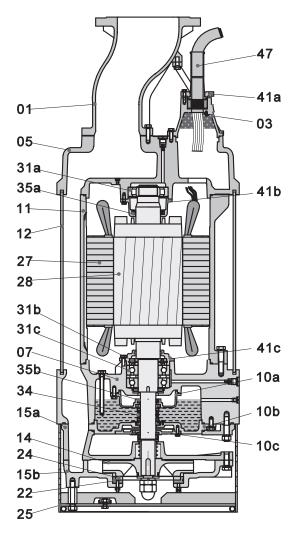

#### DIMENSION DRAWING TYPE: **SUBMERSIBLE DRAINAGE PUMP**

| ltem No. | Part name     | Material          | Item No. | Part name       | Material                   |
|----------|---------------|-------------------|----------|-----------------|----------------------------|
| 01       | Hose coupling | Ductile iron      | 25       | Strainer        | AISI304SS                  |
| 03       | Terminal box  | Cast iron         | 27       | Stator          |                            |
| 05       | Upper cover   | Cast iron         | 28       | Rotor           | Shaft:AISI420SS            |
| 07       | Bearing house | Cast iron         | 31a      | Bearing         | Cylindrical roller bearing |
| 10a      | Seal bracket  | Cast iron         | 31b      | Bearing         | Angular contact bearing    |
| 10b      | Seal bracket  | Cast iron         | 31c      | Bearing         | Angular contact bearing    |
| 10c      | Seal bracket  | Cast iron         | 34a      | Mechanical seal | Tc-Sic/Sic-Sic             |
| 11       | Motor body    | Cast iron         | 34b      | Mechanical seal | Sic-Sic                    |
| 12       | Outer casing  | Steel             | 35a      | Oil seal        |                            |
| 14       | Impeller      | High chrome alloy | 35b      | Oil seal        |                            |
| 15a      | Diffuser      | Cast iron         | 41a      | Shim            | Cast iron                  |
| 15b      | Diffuser      | Ductile iron      | 41b      | Shim            | Cast iron                  |
| 22       | Seat assembly | Cast iron         | 41c      | Shim            | Cast iron                  |
| 24       | Neck ring     | High chrome alloy | 47       | Cable           |                            |