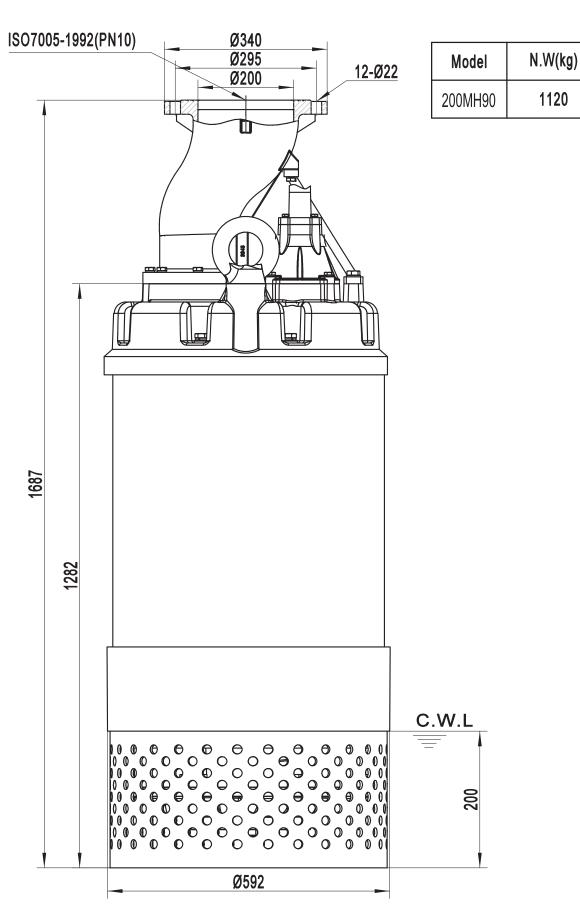

### DIMENSION DRAWING TYPE: **SUBMERSIBLE DRAINAGE PUMP**

MODEL: 200MH90

## SOLIDPUMP EUROPE SIA

C.W.L:Continuous Running Water Level.