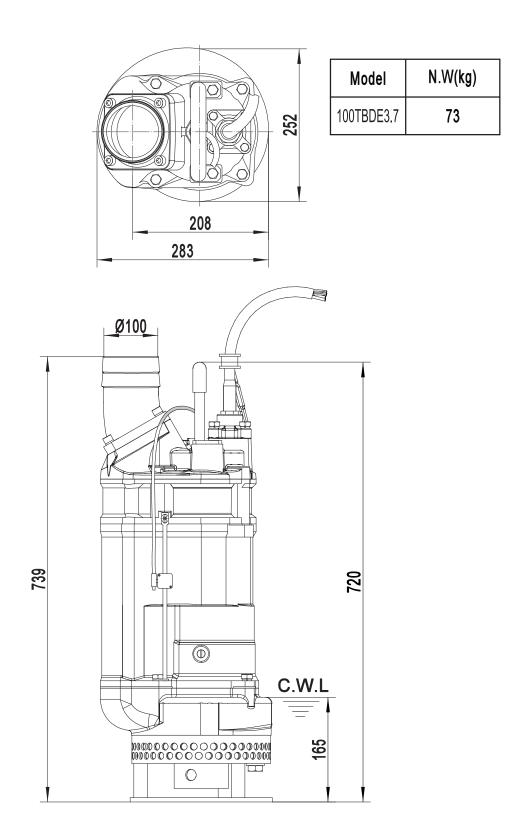

### **SOLIDPUMP EUROPE SIA**

TYPE: SUBMERSIBLE SLURRY PUMP MODEL: 100TBDE3.7

C.W.L:Continuous Running Water Level.