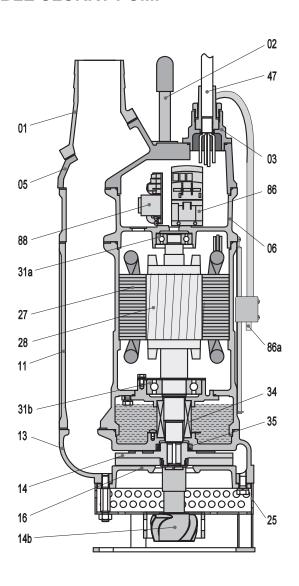

## **SOLIDPUMP EUROPE SIA**

TYPE: **SUBMERSIBLE SLURRY PUMP** MODEL: 100TBDE3.7

| Item No. | Part name     | Material          | Item No. | Part name          | Material        |
|----------|---------------|-------------------|----------|--------------------|-----------------|
| 01       | Hose coupling | Cast iron         | 27       | Stator             |                 |
| 02       | Handle        | Rubber&steel      | 28       | Rotor              | Shaft:AISI420SS |
| 03       | Terminal box  | Cast iron         | 31a      | Bearing            | Ball bearing    |
| 05       | Upper cover   | Cast iron         | 31b      | Bearing            | Ball bearing    |
| 06       | Upper support | Cast iron         | 34       | Mechanical seal    | Sic-Sic/Sic-Sic |
| 11       | Motor body    | Cast iron         | 35       | Oil seal           |                 |
| 13       | Pump body     | Cast iron         | 47       | Cable              |                 |
| 14a      | Impeller      | High chrome alloy | 86       | AC Contactor       |                 |
| 14b      | Agitator      | High chrome alloy | 86a      | Water level sensor |                 |
| 16       | Inlet plate   | Ductile iron      | 88       | Controller block   |                 |
| 25       | Strainer      | Steel             |          |                    |                 |